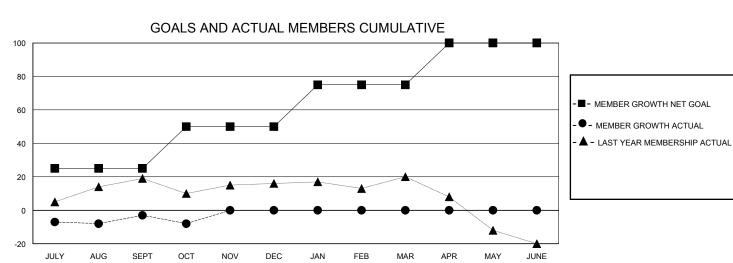

## District 201C2

GMT: LOCATION AUSTRALIA GMT CA

| Clubs         |               |             |               | Members               |                       |                         |                                                    |  |  |
|---------------|---------------|-------------|---------------|-----------------------|-----------------------|-------------------------|----------------------------------------------------|--|--|
|               | RESULTS FOR   | R 2024-2025 |               | RESULTS FOR 2024-2025 |                       |                         |                                                    |  |  |
| QUARTER       | NEW CLUB GOAL | NEW CLUBS   | DROPPED CLUBS | QUARTER MEMB          | ER GROWTH NET<br>GOAL | MEMBER GROWTH<br>ACTUAL | DROPPED<br>MEMBERS ACTUAL<br>(including transfers) |  |  |
| JULY/AUG/SEPT | 0             | 0           | 0             | JULY/AUG/SEPT         | 25                    | 51                      | 46                                                 |  |  |
| OCT/NOV/DEC   | 0             | 0           | 0             | OCT/NOV/DEC           | 25                    | 16                      | 18                                                 |  |  |
| JAN/FEB/MAR   | 0             | 0           | 0             | JAN/FEB/MAR           | 25                    | 0                       | 0                                                  |  |  |
| APR/MAY/JUNE  | 1             | 0           | 0             | APR/MAY/JUNE          | 25                    | 0                       | 0                                                  |  |  |